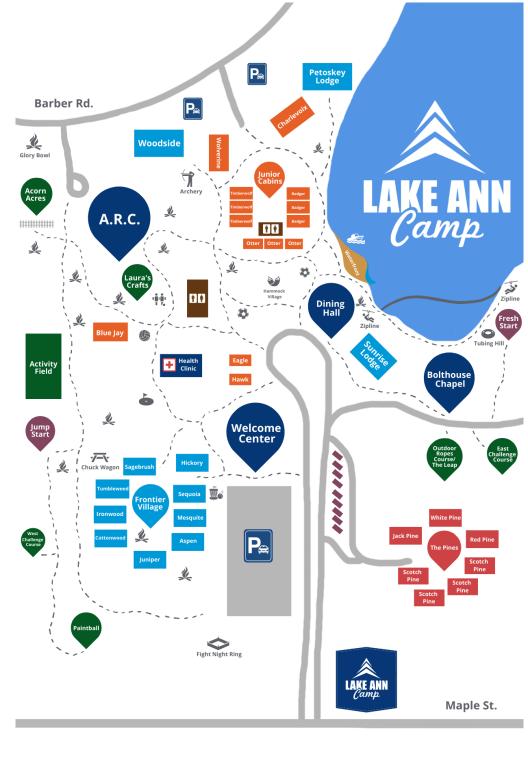

-Travis Walker

Welcome Center
Bolthouse Chapel
Dining Hall
Health Clinic
A.R.C

Fieldhouse, Chapel, Arcade Red Canoe & High Adventure

Jack Pine White Pine Red Pine

Sunrise Lodge
Petoskey Lodge
Woodside
Frontier Village
Hickory, Sequoia, Mesquite
Aspen, Juniper, Cottonwood
Ironwood, Tumbleweed, Sagebrush

Hawk & Eagle
Bluejay
Wolverine
Charlevoix
Junior Cabins
Otter, Badger,Timberwolf

Acorn Acres
Laura'a Crafts
Activity Field
Paintball
West Challenge Course
East Challenge Course

Fresh Start Jump Start RV Sites

**)** Bathhouse

Fight Night Ring

🦊 Firepit

Disc Golf

**7-** Chuck Wagon

Footgolf

Sand Volleyball

Gopherball

🏉 🛮 Hammock Village

Octoball / Soctoball

Archery

**Waterfront** 

Zipline

<equation-block> Tubing Hill